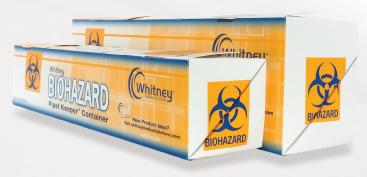

orange biohazard symbols.

### Disposable

Save time and make it easier to maintain high lab standards.

#### **Plastic Lined**

Avoid soak through with webbed corners to hold moderate amounts of liquid.

## Storage & Shipping

Ships flat and can easily be folded together for use.

## **SPECIFICATIONS**

Order Number: BH2016
Dimensions: 3.5"W x 4.5"H x 16.5"L
Capacity: 4200 cc
Carton Quantity: 50
Shipping Weight: 13 lbs
Shipping Dimensions: 26" x 22" x 2"

847.470.9300 | 1.800.DEVICES PIPETKEEPERXL.COM

# PIPET KEEPER™ XL



Dispose Of Long Items Like Pipettes Right At Your Workstation

The NEW Pipet Keeper™ XL Holds Items Up To 16" In Length, 1" Longer Than The Pipet Keeper™



Holds Up To 75% More Volume Than The Standard Pipet Keeper™



Standard Pipet Keeper™ vs NEW Pipet Keeper™ XL