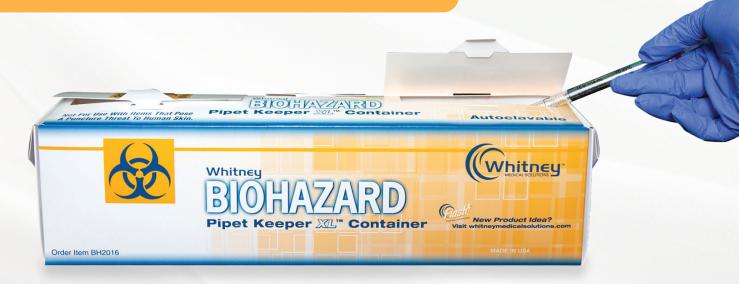

# PIPET KEEPER™ XL

Dispose Of Long Items Like Pipettes Right At Your Workstation

The NEW Pipet Keeper™ XL Holds Items Up To 16" In Length, 1" Longer Than The Pipet Keeper™

Holds Up To 75% More Volume Than The Standard Pipet Keeper™

## **Sturdy Safety**

Strong paperboard with orange biohazard symbols.

#### **Plastic Lined**

Avoid soak through with webbed corners to hold moderate amounts of liquid.

## **SPECIFICATIONS**

Order Number: BH2016
Dimensions: 3.5"W x 4.5"H x 16.5"L
Capacity: 4200 cc
Carton Quantity: 50
Shipping Weight: 13 lbs
Shipping Dimensions: 26" x 22" x 2"

847.470.9300 | 1.800.DEVICES PIPETKEEPERXL.COM